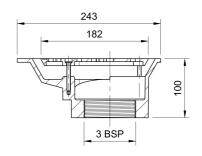

# PRODUCT SPECIFICATION SHEET





#### Name

Frost Balcony outlet, aluminium grating and small sump body, vertical outlet BSP3" Internal (Female) Thread

## Code

33.0433

### Description

Frost Balcony outlet with aluminium grating and small sump body and threaded outlet size 3' BSP. Balcony outlets are supplied complete with membrane clamp, allowing the grating to be removed for maintenance purposes without disturbing the membrane.

For use on balconies with an asphalt finish, the grating is designed to allow a rainwater downpipe from the balcony above to be fitted into the body, eliminating spillage onto the walkway.

Aluminium LM 6 to BS EN 1599-4:1999

# **Body Material**

**ALUMINIUM** 

#### **Grating Material**

**ALUMINIUM** 

#### **Outlet Type**

**THREADED**