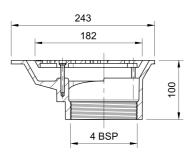

#### Name

Frost Balcony outlet, aluminium grating and small sump body, vertical outlet BSP4" Internal (Female) Thread

#### Code

33.0434

#### **Outlet Type**

THREADED

01420 555600

drainfast.co.uk