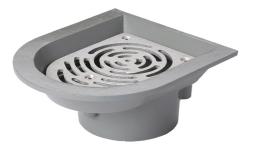

#### Name

Frost Balcony outlet, aluminium grating and small sump body, vertical outlet BSP4" Internal (Female) Thread

#### Description

Frost Balcony outlet with aluminium grating and small sump body and threaded outlet size 4" BSP. Balcony outlets are supplied complete with membrane clamp, allowing the grating to be removed for maintenance purposes without disturbing the membrane.

For use on balconies with an asphalt finish, the grating is designed to allow a rainwater downpipe from the balcony above to be fitted into the body, eliminating spillage onto the walkway.

Aluminium LM 6 to BS EN 1599-4:1999

### **Grating Material**

ALUMINIUM