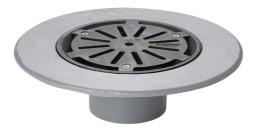

#### Name

Frost Floor drain assembly medium duty cast iron grating circular, medium sump body cast iron vertical outlet 110mm DIA

## Description

Frost floor drain with 200mm circular flat grating, medium sump body and spigot outlet. Supplied with membrane clamp. Connect directly to pipework. Untrapped medium duty assemblies for use in floors with an asphalt or composition surface membrane and subject to light vehicular traffic.

# **Body Material**

CAST IRON

# Grating Material

DUCTILE IRON

### **Outlet Type**

SPIGOT

01420 555600

drainfast.co.uk