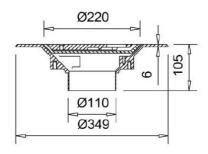

#### Name

Frost Floor drain assembly medium duty cast iron grating circular, medium sump body cast iron vertical outlet 110mm DIA

## Description

Frost floor drain with 200mm circular flat grating, medium sump body and spigot outlet. Supplied with membrane clamp. Connect directly to pipework. Untrapped medium duty assemblies for use in floors with an asphalt or composition surface membrane and subject to light vehicular traffic.

### **Outlet Type**

SPIGOT

01420 555600

drainfast.co.uk