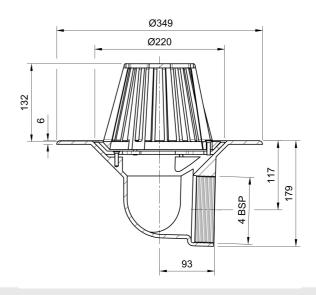

#### Name

Frost Cold Roof drain assembly - fixed dome 220mm circular, medium sump body with clamp, horizontal threaded outlet 4" BSP

## Description

Frost Cold Roof drain assembly - fixed dome 220mm circular, medium sump body with clamp, horizontal threaded outlet 4" BSP.

Domed rainwater outlets are suited to cold roof construction where the waterproof membrane is located on top of the roof deck.