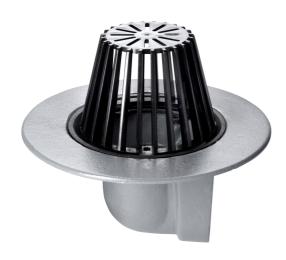

#### Name

Frost Cold Roof drain assembly - fixed dome 220mm circular, medium sump body with clamp, horizontal threaded outlet 4" BSP

## Description

Frost Cold Roof drain assembly - fixed dome 220mm circular, medium sump body with clamp, horizontal threaded outlet 4" BSP.

Domed rainwater outlets are suited to cold roof construction where the waterproof membrane is located on top of the roof deck.