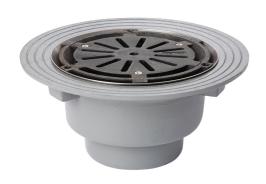

### Name

Frost Cold Roof drain assembly - cast iron grating, fixed 240mm circular, large sump body with clamp, vertical threaded outlet 4" BSP

## Description

Frost Cold Roof drain assembly with fixed 240mm circular flat grating, large sump body and vertical threaded outlet 4" BSP Supplied with body and clamp. Suited to cold roof construction where the waterproof membrane is located on top of the roof deck.