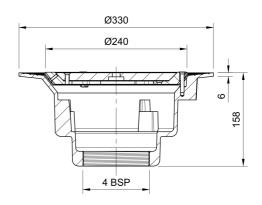

### Name

Frost Cold Roof drain assembly - cast iron grating, fixed 240mm circular, large sump body with clamp, vertical threaded outlet 4" BSP

## Description

Frost Cold Roof drain assembly with fixed 240mm circular flat grating, large sump body and vertical threaded outlet 4" BSP Supplied with body and clamp. Suited to cold roof construction where the waterproof membrane is located on top of the roof deck.