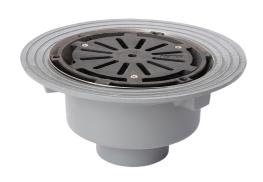

#### Name

Frost Cold Roof drain assembly - cast iron grating, fixed 240mm circular, large sump body with clamp, vertical spigot outlet 160mm

## Description

Frost Cold Roof drain assembly with fixed 240mm circular flat grating, large sump body and vertical spigot outlet

Supplied with body and clamp.

Suited to cold roof construction where the waterproof membrane is located on top of the roof deck.

# **Body Material**

**CAST IRON** 

### **Grating Material**

**DUCTILE IRON** 

## **Outlet Type**

**SPIGOT** 

# **Grating Type**

FLAT