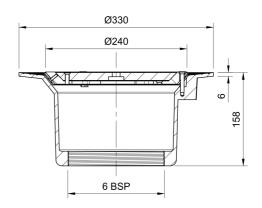

#### Name

Frost Cold Roof drain assembly - cast iron grating, fixed 240mm circular, large sump body with clamp, vertical spigot outlet 160mm

## Description

Frost Cold Roof drain assembly with fixed 240mm circular flat grating, large sump body and vertical spigot outlet

Supplied with body and clamp.

Suited to cold roof construction where the waterproof membrane is located on top of the roof deck.