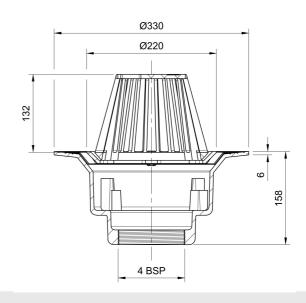

#### Name

Frost Cold Roof drain assembly - fixed dome 220mm circular, large sump body with clamp, vertical threaded outlet 4" BSP

## Description

Frost Cold Roof drain assembly, medium-duty with fixed 220mm circular dome, large sump body and vertical threaded outlet size 4" BSP Supplied with body and clamp. Domed rainwater outlets are suited to cold roof construction where the waterproof membrane is located on top of the roof deck.