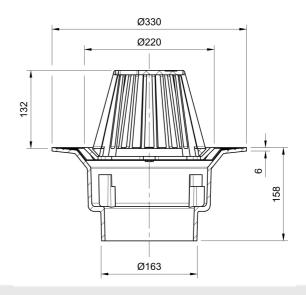

### Name

Frost Cold Roof drain assembly - fixed dome 220mm circular, large sump body with clamp, vertical spigot outlet 160mm

# Description

Frost Cold Roof drain assembly, medium-duty with fixed 220mm circular dome, large sump body and vertical spigot outlet
Supplied with body and clamp.
Domed rainwater outlets are suited to cold roof construction where the waterproof membrane is