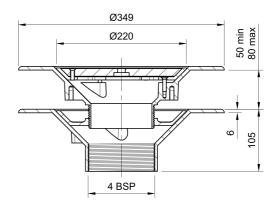

#### Name

Frost Warm Roof drain assembly - cast iron grating, fixed 240mm circular, medium sump body with clamp, vertical threaded outlet 4" BSP

## Description

Frost Warm Roof drain with flat 240mm circular grating, medium sump body and vertical threaded outlet 4" BSP.

Supplied with body and clamp.

Rain water outlets with flat gratings suited to warm roof construction where the waterproof membrane is located above the insulation layer on top of the roof deck.

### **Outlet Type**

THREADED