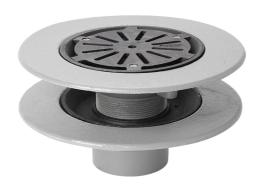

#### Name

Frost Warm Roof drain assembly - cast iron grating, fixed 240mm circular, medium sump body with clamp, vertical threaded outlet 4" BSP

## Description

Frost Warm Roof drain with flat 240mm circular grating, medium sump body and vertical threaded outlet 4" BSP.

Supplied with body and clamp.

Rain water outlets with flat gratings suited to warm roof construction where the waterproof membrane is located above the insulation layer on top of the roof deck.

# **Body Material**

**CAST IRON** 

### **Grating Material**

**DUCTILE IRON** 

### **Outlet Type**

THREADED

# **Grating Type**

FLAT