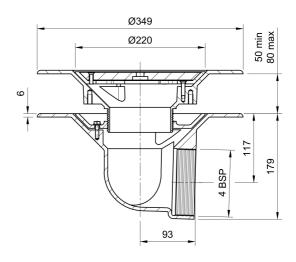

#### Name

Frost Warm Roof drain assembly - cast iron grating, fixed 240mm circular, medium sump body with clamp, horizontal threaded outlet 4" BSP

## Description

Frost Warm Roof drain assembly - cast iron grating, fixed 240mm circular, medium sump body with clamp, horizontal threaded outlet 4" BSP.

Rain water outlets with flat gratings suited to warm roof construction where the waterproof membrane is located above the insulation layer on top of the roof deck.

### **Outlet Type**

**THREADED** 