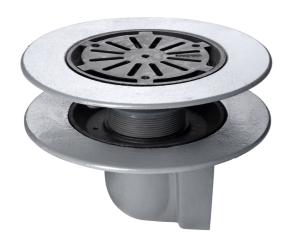

#### Name

Frost Warm Roof drain assembly - cast iron grating, fixed 240mm circular, medium sump body with clamp, horizontal threaded outlet 4" BSP

## Description

Frost Warm Roof drain assembly - cast iron grating, fixed 240mm circular, medium sump body with clamp, horizontal threaded outlet 4" BSP.

Rain water outlets with flat gratings suited to warm roof construction where the waterproof membrane is located above the insulation layer on top of the roof deck.

# **Body Material**

**CAST IRON** 

### **Grating Material**

**DUCTILE IRON** 

### **Outlet Type**

**THREADED** 

# **Grating Type**

FLAT