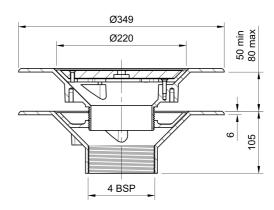

#### Name

Frost Warm Roof drain assembly - fixed dome 220mm circular, large sump body with clamp, vertical threaded outlet 4" BSP

## Description

Frost Warm Roof drain assembly, medium duty with fixed circular dome 220mm, medium sump body and vertical threaded outlet size 4' BSP. Supplied with body and clamp.

Rainwater outlets with domed gratings are suited to warm roof construction where the waterproof membrane is located above the insulation layer on top of the roof deck.