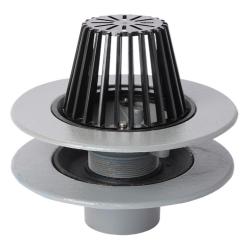

#### Name

Frost Warm Roof drain assembly - fixed dome 220mm circular, large sump body with clamp, vertical threaded outlet 4" BSP

## Description

Frost Warm Roof drain assembly, medium duty with fixed circular dome 220mm, medium sump body and vertical threaded outlet size 4' BSP. Supplied with body and clamp.

Rainwater outlets with domed gratings are suited to warm roof construction where the waterproof membrane is located above the insulation layer on top of the roof deck.

### **Body Material**

CAST IRON

#### **Grating Material**

POLYCARBONATE

# **Outlet Type**

THREADED

#### Grating Type DOMED

01420 555600

action@drainfast.co.uk

drainfast.co.uk