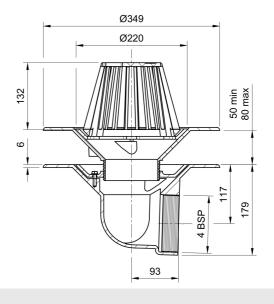

#### Name

Frost Warm Roof drain assembly - fixed dome 220mm circular, large sump body with clamp, horizontal threaded outlet 4" BSP

## Description

Frost Warm Roof drain assembly - fixed dome 220mm circular, large sump body with clamp, horizontal threaded outlet 4" BSP. Rainwater outlets with domed gratings are suited to warm roof construction where the waterproof membrane is located above the insulation layer on top of the roof deck.