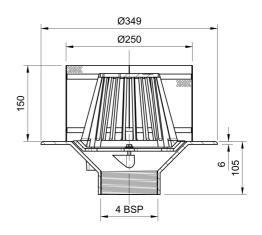

#### Name

Frost Inverted Roof drain assembly - fixed dome 220mm and 150mm gravel guard, medium sump body with clamp, vertical threaded outlet 4" BSP

# Description

Frost Inverted Roof drain assembly, fixed 220mm domed grating with medium sump body and vertical threaded outlet size 4" BSP.

Supplied with body, gravel guard and clamp. Rainwater outlets with domed gratings are suited to inverted roof construction where the waterproof membrane is located above the roof deck but below the insulation layer. The stainless steel gravel guard prevents ballast entering the drainage system during maintenance. Gravel guards higher than 150mm are available.