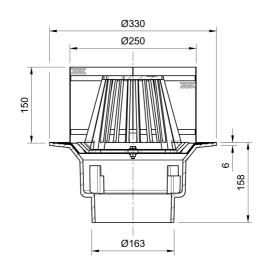

#### Name

Frost Inverted Roof drain assembly - fixed dome 220mm and 150mm gravel guard, large sump body with clamp, vertical spigot outlet 160mm

Code

33.0329

## Description

Frost Inverted Roof drain assembly, fixed 220mm domed grating with medium sump body and vertical spigot outlet

Supplied with body, gravel guard and clamp. Rainwater outlets with domed gratings are suited to inverted roof construction where the waterproof membrane is located above the roof deck but below the insulation layer. The stainless steel gravel guard prevents ballast entering the drainage system during maintenance. Gravel guards higher than 150mm are available.