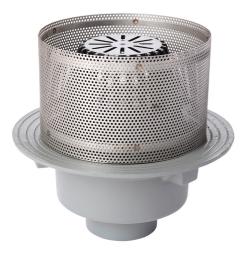

## Description

Frost Inverted Roof drain assembly, fixed 220mm domed grating with medium sump body and vertical spigot outlet

Supplied with body, gravel guard and clamp. Rainwater outlets with domed gratings are suited to inverted roof construction where the waterproof membrane is located above the roof deck but below the insulation layer. The stainless steel gravel guard prevents ballast entering the drainage system during maintenance. Gravel guards higher than 150mm are available.

#### Grating Type DOMED

01420 555600