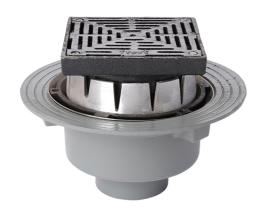

#### Name

Frost Inverted Roof drain assembly - cast iron grating adjustable 200mm square, large sump body with clamp, vertical spigot outlet 110mm

## Description

Frost Inverted Roof drain assembly, medium duty with adjustable 200mm square flat grating, large sump body and vertical spigot outlet.
Supplied with body and clamp.
Rainwater outlets with flat gratings are suited to inverted roof construction where the waterproof membrane is located above the roof deck but below the insulation layer.