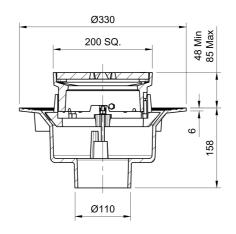

#### Name

Frost Inverted Roof drain assembly - cast iron grating adjustable 200mm square, large sump body with clamp, vertical spigot outlet 110mm

## Description

Frost Inverted Roof drain assembly, medium duty with adjustable 200mm square flat grating, large sump body and vertical spigot outlet.
Supplied with body and clamp.
Rainwater outlets with flat gratings are suited to inverted roof construction where the waterproof membrane is located above the roof deck but below the insulation layer.