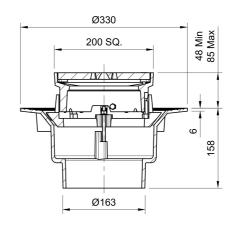

#### Name

Frost Inverted Roof drain assembly - cast iron grating adjustable 320mm square, large sump body with clamp, vertical spigot outlet 110mm

## Description

Frost Inverted Roof drain assembly, heavy adjustable 320mm square flat grating with large sump body and vertical spigot outlet.

Supplied with body and clamp.

Rainwater outlets with flat gratings are suited to inverted roof construction where the waterproof membrane is located above the roof deck but below the insulation layer.