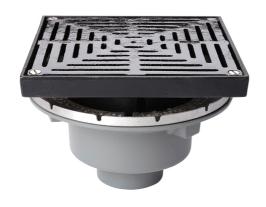

#### Name

Frost Inverted Roof drain assembly - cast iron grating adjustable 320mm square, large sump body with clamp, vertical spigot outlet 110mm

## Description

Frost Inverted Roof drain assembly, heavy adjustable 320mm square flat grating with large sump body and vertical spigot outlet.

Supplied with body and clamp.

Rainwater outlets with flat gratings are suited to inverted roof construction where the waterproof membrane is located above the roof deck but below the insulation layer.

## **Body Material**

**CAST IRON** 

#### **Grating Material**

**DUCTILE IRON** 

#### **Outlet Type**

**SPIGOT** 

#### **Grating Type**

FLAT