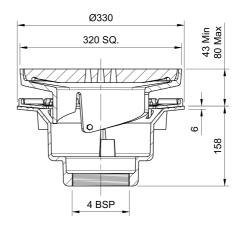

#### Name

Frost Inverted Roof drain assembly - cast iron grating adjustable 320mm square, large sump body with clamp, vertical threaded outlet 4" BSP

# Description

Frost Inverted Roof drain assembly, heavy adjustable 320mm square flat grating with large sump body and vertical threaded outlet size 4' BSP.
Supplied with body and clamp.
Rainwater outlets with flat gratings are suited to inverted roof construction where the waterproof membrane is located above the roof deck but below the insulation layer.