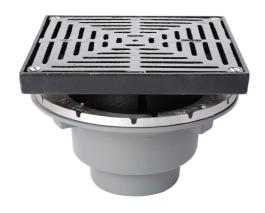

#### Name

Frost Inverted Roof drain assembly - cast iron grating adjustable 320mm square, large sump body with clamp, vertical threaded outlet 4" BSP

# Description

Frost Inverted Roof drain assembly, heavy adjustable 320mm square flat grating with large sump body and vertical threaded outlet size 4' BSP.
Supplied with body and clamp.
Rainwater outlets with flat gratings are suited to inverted roof construction where the waterproof membrane is located above the roof deck but below the insulation layer.