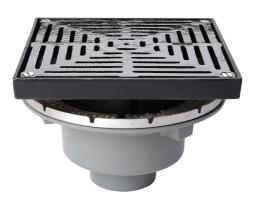

### Name

Frost Inverted Roof drain assembly - cast iron grating 320mm square, large sump body with clamp, vertical spigot outlet 160mm

# Description

Frost Inverted Roof drain assembly, heavy duty 320mm square flat grating with large sump body and vertical spigot outlet.

Supplied with body and clamp.

Rainwater outlets with flat gratings are suited to inverted roof construction where the waterproof membrane is located above the roof deck but below the insulation layer.

# **Body Material**

CAST IRON

**Grating Material** 

DUCTILE IRON

# Outlet Type

SPIGOT

Grating Type FLAT

01420 555600

action@drainfast.co.uk

drainfast.co.uk