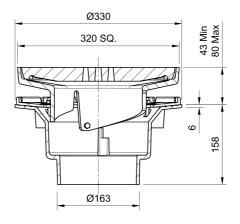

### Name

Frost Inverted Roof drain assembly - cast iron grating 320mm square, large sump body with clamp, vertical spigot outlet 160mm

# Description

Frost Inverted Roof drain assembly, heavy duty 320mm square flat grating with large sump body and vertical spigot outlet.

Supplied with body and clamp.

Rainwater outlets with flat gratings are suited to inverted roof construction where the waterproof membrane is located above the roof deck but below the insulation layer.