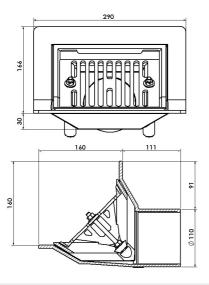

#### Name

Frost Parapet assembly, 45 angle grate, small sump body cast iron 2-way outlet 100mm DIA

#### Description

Frost Parapet roof drain assembly with 45 deg grate and small cast-iron sump body with spigot outlet size 4" BSP.

Parapet outlets are supplied complete with membrane clamp, allowing the grating to be removed for maintenance purposes without disturbing the membrane.

Bodies are reversible to provide a horizontal or vertical outlet for connection to pipework using a threaded pipework adaptor. Often used with downspout nozzles.

Cast iron Grade EN-GJL-150 to BS EN 1561:1997 80-97% recycled materials 100% recyclable