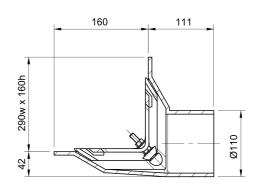

#### Name

Frost Parapet assembly, 90 deg grate, small sump body cast iron 2-way outlet 100mm DIA

#### Description

Frost Parapet roof drain assembly with 90 deg grate and small cast-iron sump body with 2-way spigot outlet size 4' BSP.

Parapet outlets are supplied complete with membrane clamp, allowing the grating to be removed for maintenance purposes without disturbing the membrane.

Bodies are reversible to provide a horizontal or vertical outlet for connection to pipework using a threaded pipework adaptor. Often used with downspout nozzles.

Cast iron Grade EN-GJL-150 to BS EN 1561:1997 80-97% recycled materials 100% recyclable