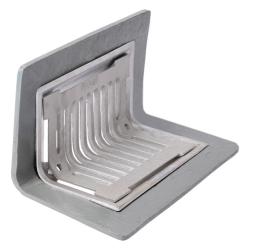

#### Name

Frost Parapet assembly, 90 deg grate, small sump body cast iron 2-way outlet 100mm DIA

#### Description

Frost Parapet roof drain assembly with 90 deg grate and small cast-iron sump body with 2-way spigot outlet size 4' BSP.

Parapet outlets are supplied complete with membrane clamp, allowing the grating to be removed for maintenance purposes without disturbing the membrane.

Bodies are reversible to provide a horizontal or vertical outlet for connection to pipework using a threaded pipework adaptor. Often used with downspout nozzles.

Cast iron Grade EN-GJL-150 to BS EN 1561:1997 80-97% recycled materials 100% recyclable

#### Body Material CAST IRON

\_ .. .. .

### **Grating Material**

ALUMINIUM

#### **Outlet Type**

SPIGOT

01420 555600

drainfast.co.uk