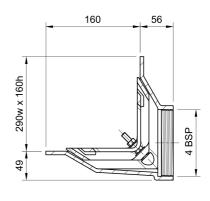

#### Name

Frost Parapet assembly, 90 deg grate, small sump body cast iron 2-way outlet BSP4

## Code

33.0414.9

#### **Outlet Type**

THREADED