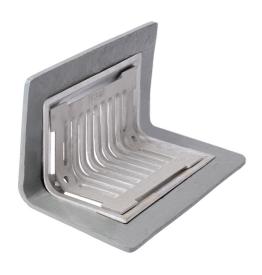

#### Name

Frost Parapet assembly, 90 deg grate, small sump body cast iron 2-way outlet BSP4

## Description

Frost Parapet roof drain assembly with 90 deg grate and small cast-iron sump body with 2-way threaded outlet size 4' BSP.

Parapet outlets are supplied complete with membrane clamp, allowing the grating to be removed for maintenance purposes without disturbing the membrane.

Bodies are reversible to provide a horizontal or vertical outlet for connection to pipework using a threaded pipework adaptor. Often used with downspout nozzles.

Cast iron Grade EN-GJL-150 to BS EN 1561:1997 80-97% recycled materials 100% recyclable