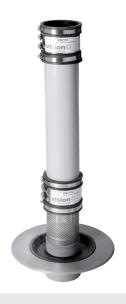

#### Name

Frost Planter drain, clamp stainless steel gravel guard, 2 fast fit couplings and pvc stand pipe, medium sump body cast iron body, 100mm Spigot outlet

## Description

Frost Planter drain, clamp stainless steel gravel guard, 2 fast fit couplings and pvc stand pipe, medium sump body cast iron body, 100mm Spigot outlet. For applications where the standpipe is concealed by soil. Providing drainage of moisture in planting areas and flower boxes. Dome is removable to access purposes.