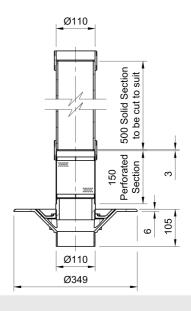

## Description

Frost Planter drain, clamp stainless steel gravel guard, 2 fast fit couplings and pvc stand pipe, medium sump body cast iron body, 100mm Spigot outlet. For applications where the standpipe is concealed by soil. Providing drainage of moisture in planting areas and flower boxes. Dome is removable to access purposes.

Standpipe can be cut or extended to suit required installation depth.

Stainless Steel BS EN 10088-1:2005 Grade 1.4301 (304) or (316) if specified Average recyclable content

Cast iron Grade EN-GJL-150 to BS EN 1561:1997 80%-97% recycled materials 100% recyclable