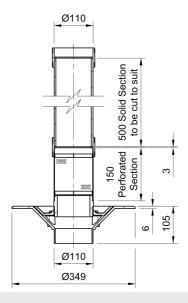

Standpipe can be cut or extended to suit required installation depth.

Stainless Steel BS EN 10088-1:2005 Grade 1.4301 (304) or (316) if specified Average recyclable content

Cast iron Grade EN-GJL-150 to BS EN 1561:1997 80%-97% recycled materials 100% recyclable