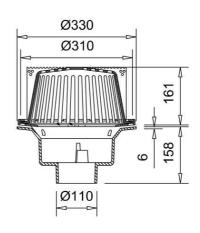

#### Name

Frost large planting area drain, complete with cast aluminium dome covered with stainless steel mesh screen. 100mm Spigot Outlet

## Description

Frost planter drain with large sump body 100mm spigot outlet

Complete with aluminium dome and steel mesh guard.

Cast iron Grade EN-GJL-150 to BS EN 1561:1997 80%-97% recycled materials 100% recyclable

#### **Outlet Type**

**SPIGOT** 