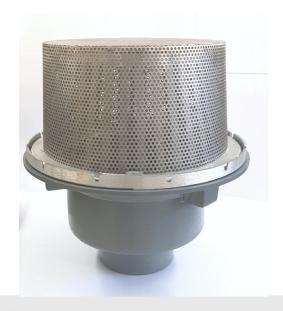

#### Name

Frost large planting area drain, complete with cast aluminium dome covered with stainless steel mesh screen. 100mm Spigot Outlet

## Description

Frost planter drain with large sump body 100mm spigot outlet

Complete with aluminium dome and steel mesh guard.

Cast iron Grade EN-GJL-150 to BS EN 1561:1997 80%-97% recycled materials 100% recyclable

Aluminium Grade LM6 to BS EN 1559-4:1999 Greater than 90% recycled material 100% recyclable

Stainless Steel SB EN 10088-1:2005 Grade 1.4301 (304) or (316) if specified Average recyclable content 75%-85%