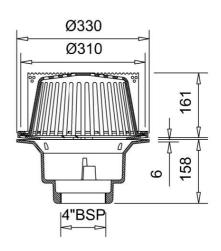

#### Name

Frost large planting area drain, complete with cast aluminium dome covered with stainless steel mesh screen. 4" BSP Outlet

#### Description

Frost planter drain with large sump body 4" BSP threaded outlet Complete with aluminium dome and steel mesh guard.

Cast iron Grade EN-GJL-150 to BS EN 1561:1997 80%-97% recycled materials 100% recyclable

### Outlet Type

THREADED

01420 555600

drainfast.co.uk