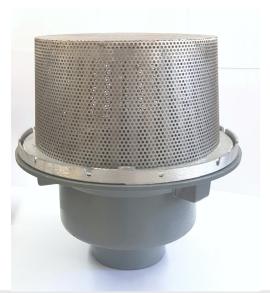

#### Name

Frost large planting area drain, complete with cast aluminium dome covered with stainless steel mesh screen. 4" BSP Outlet

#### Description

Frost planter drain with large sump body 4" BSP threaded outlet Complete with aluminium dome and steel mesh guard.

Cast iron Grade EN-GJL-150 to BS EN 1561:1997 80%-97% recycled materials 100% recyclable