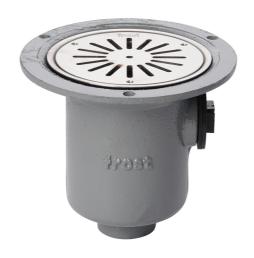

#### Name

Frost Shower drain assembly trapped with clamp for vinyl floors, fixed grating 130mm round small sump body cast iron vertical 50mm spigot outlet

# Description

Frost shower drain with 130mm circular flat grating, small trapped sump body and spigot outlet 1 1/2" BSP side inlet supplied with blanking plug. Designed for use in wet rooms with sheet vinyl floor finish.

# **Body Material**

**CAST IRON** 

## **Grating Material**

POLISHED STAINLESS STEEL

## **Outlet Type**

**SPIGOT** 