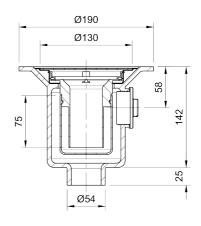

#### Name

Frost Shower drain assembly trapped with clamp for vinyl floors, fixed grating 130mm round small sump body cast iron vertical 50mm spigot outlet

# Description

Frost shower drain with 130mm circular flat grating, small trapped sump body and spigot outlet 1 1/2" BSP side inlet supplied with blanking plug. Designed for use in wet rooms with sheet vinyl floor finish.

# **Body Material**

**CAST IRON** 

## **Grating Material**

POLISHED STAINLESS STEEL

## **Outlet Type**

**SPIGOT** 