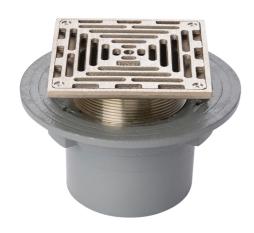

#### Name

Frost Floor drain 150mm square nickel bronze grating with small sump body and spigot outlet size 100mm

## Description

Frost floor drain assembly with height adjustable 150mm square nickel bronze grating, small sump body and spigot outlet.

Membrane clamp & collar are an optional extra, 31.2030. Can be trapped using a removable trap (31.9510).

# **Body Material**

**CAST IRON** 

## **Grating Material**

**NICKEL BRONZE** 

## **Outlet Type**

**SPIGOT** 