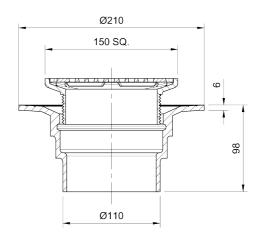

#### Name

Frost Floor drain 150mm square nickel bronze grating with small sump body and spigot outlet size 100mm

## Description

Frost floor drain assembly with height adjustable 150mm square nickel bronze grating, small sump body and spigot outlet.

Membrane clamp & collar are an optional extra, 31.2030. Can be trapped using a removable trap (31.9510).