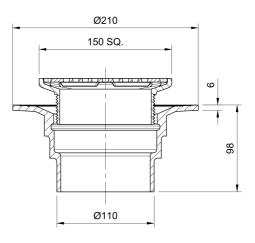

#### Name

Frost Floor drain 150mm square stainless steel grating with small sump body and spigot outlet size 100mm

# Description

Frost floor drain assembly with height adjustable 150mm square stainless steel grating, small sump body and spigot outlet.

Membrane clamp & collar are an optional extra (31.2030). Can be trapped using a removable trap (31.9510).