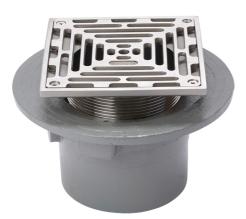

#### Name

Frost Floor drain 150mm square stainless steel grating with small sump body and spigot outlet size 100mm

# Description

Frost floor drain assembly with height adjustable 150mm square stainless steel grating, small sump body and spigot outlet.

Membrane clamp & collar are an optional extra (31.2030). Can be trapped using a removable trap (31.9510).