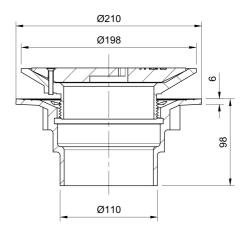

#### Name

Frost Floor drain 200mm circular ductile iron grating with small sump body and spigot outlet size 100mm

#### Description

Frost floor drain assembly with height adjustable 150mm circular ductile iron grating, small sump body and spigot outlet.

Membrane clamp & collar are an optional extra (31.2030). Can be trapped using a removable trap (31.9510).

#### **Outlet Type**

**SPIGOT** 