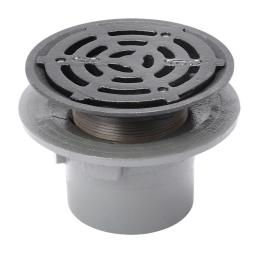

#### Name

Frost Floor drain 200mm circular ductile iron grating with small sump body and spigot outlet size 100mm

#### Description

Frost floor drain assembly with height adjustable 150mm circular ductile iron grating, small sump body and spigot outlet.

Membrane clamp & collar are an optional extra (31.2030). Can be trapped using a removable trap (31.9510).

## **Body Material**

**CAST IRON** 

## **Grating Material**

**DUCTILE IRON** 

#### **Outlet Type**

**SPIGOT** 