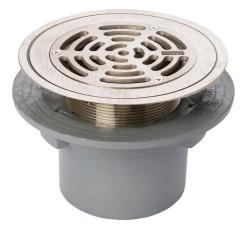

#### Name

Frost Floor drain 178mm circular nickel bronze grating for vinyl floors with small sump body and spigot outlet size 100mm

### Description

Frost floor drain assembly with height adjustable 178mm circular nickel bronze grating, small sump body and spigot outlet. Membrane clamp & collar are an optional extra (31.2030). Can be trapped using a removable trap (31.9510). Quick and easy to install Maintenance free and durable Connect body to all types of pipework in general use, using adaptors.