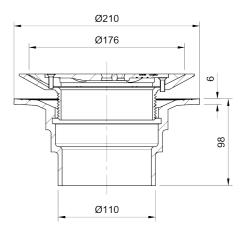

#### Name

Frost Floor drain 178mm circular nickel bronze grating for vinyl floors with small sump body and spigot outlet size 100mm

### Description

Frost floor drain assembly with height adjustable 178mm circular nickel bronze grating, small sump body and spigot outlet. Membrane clamp & collar are an optional extra (31.2030). Can be trapped using a removable trap (31.9510). Quick and easy to install Maintenance free and durable Connect body to all types of pipework in general use, using adaptors.