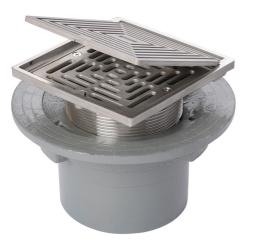

#### Name

Frost Floor drain 150mm square stainless steel grating with hinged cover plate with small sump body and spigot outlet size 100mm

# Description

Frost floor drain assembly with height adjustable 150mm square stainless steel grating with hinged cover plate, small sump body and spigot outlet. Membrane clamp & collar are an optional extra (31.2030). Can be trapped using a removable trap (31.9510). Quick and easy to install