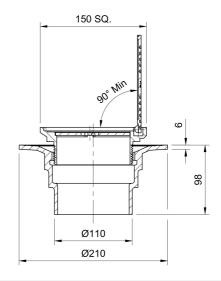

#### Name

Frost Floor drain 150mm square stainless steel grating with hinged cover plate with small sump body and spigot outlet size 100mm

# Description

Frost floor drain assembly with height adjustable 150mm square stainless steel grating with hinged cover plate, small sump body and spigot outlet. Membrane clamp & collar are an optional extra (31.2030). Can be trapped using a removable trap (31.9510). Quick and easy to install