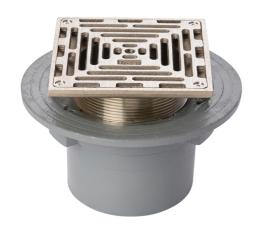

#### Name

Frost Floor drain 150mm square nickel bronze grating with small sump body and threaded outlet size 4" BSP

# Description

Frost floor drain assembly with height adjustable 150mm square nickel bronze grating, small sump body and threaded outlet.

Membrane clamp & collar are an optional extra, 31.2030. Can be trapped using a removable trap (31.9510).

Quick and easy to install Maintenance free and durable

Can be connected to all types of pipework in general use, using adaptors.

Nickel bronze for use in areas where they contribute to the aesthetic appeal of an area.