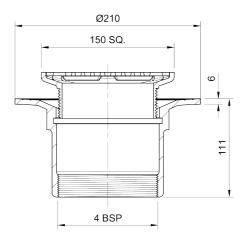

#### Name

Frost Floor drain 150mm square nickel bronze grating with small sump body and threaded outlet size 4" BSP

# Description

Frost floor drain assembly with height adjustable 150mm square nickel bronze grating, small sump body and threaded outlet.

Membrane clamp & collar are an optional extra, 31.2030. Can be trapped using a removable trap (31.9510).