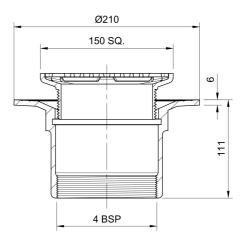

#### Name

Frost Floor drain 150mm square stainless steel grating with small sump body and threaded outlet size 4" BSP

#### Code

31.0625

# Description

Frost floor drain assembly with height adjustable 150mm square stainless steel grating, small sump body and threaded outlet.

Membrane clamp & collar are an optional extra (31.2030). Can be trapped using a removable trap (31.9510).

## **Outlet Type**

THREADED

01420 555600

drainfast.co.uk