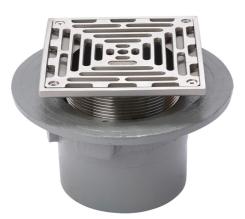

#### Name

Frost Floor drain 150mm square stainless steel grating with small sump body and threaded outlet size 4" BSP

# Description

Frost floor drain assembly with height adjustable 150mm square stainless steel grating, small sump body and threaded outlet.

Membrane clamp & collar are an optional extra (31.2030). Can be trapped using a removable trap (31.9510).

# **Body Material**

CAST IRON

## **Grating Material**

STAINLESS STEEL

## **Outlet Type**

THREADED

01420 555600

drainfast.co.uk