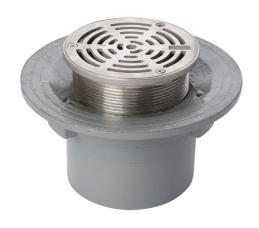

#### Name

Frost Floor drain 150mm circular stainless steel grating with small sump body and threaded outlet size 4" BSP

# Description

Frost floor drain assembly with height adjustable 150mm circular stainless steel grating, small sump body and threaded outlet.

Membrane clamp & collar are an optional extra (31.2030). Can be trapped using a removable trap (31.9510).

# **Body Material**

**CAST IRON** 

#### **Grating Material**

STAINLESS STEEL

# **Outlet Type**

THREADED