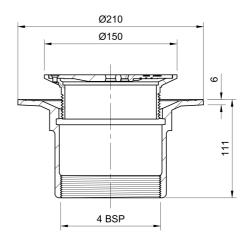

#### Name

Frost Floor drain 150mm circular stainless steel grating with small sump body and threaded outlet size 4" BSP

# Description

Frost floor drain assembly with height adjustable 150mm circular stainless steel grating, small sump body and threaded outlet.

Membrane clamp & collar are an optional extra (31.2030). Can be trapped using a removable trap (31.9510).

# **Outlet Type**

THREADED