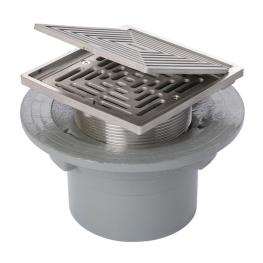

### Name

Frost Floor drain 150mm square stainless steel grating with hinged cover plate with small sump body and threaded outlet size 4" BSP

# Description

Frost floor drain assembly with height adjustable 150mm square stainless steel grating with hinged cover plate, small sump body and threaded outlet. Membrane clamp & collar are an optional extra (31.2030). Can be trapped using a removable trap (31.9510).