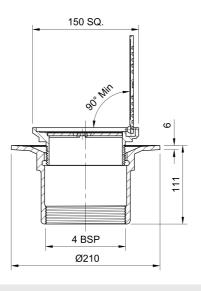

### Name

Frost Floor drain 150mm square stainless steel grating with hinged cover plate with small sump body and threaded outlet size 4" BSP

# Description

Frost floor drain assembly with height adjustable 150mm square stainless steel grating with hinged cover plate, small sump body and threaded outlet. Membrane clamp & collar are an optional extra (31.2030). Can be trapped using a removable trap (31.9510).