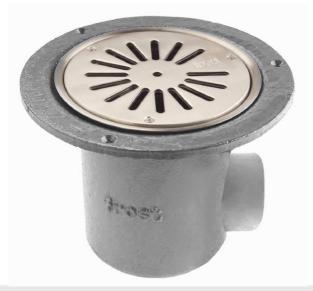

## Name

Frost Shower drain assembly trapped with clamp for vinyl floors, fixed grating 130mm round small sump body cast iron horizontal 50mm outlet

# Description

Frost shower drain with 130mm circular flat grating, small trapped sump body and spigot outlet 1 1/2" BSP side inlet supplied with blanking plug. Designed for use in wet rooms with sheet vinyl floor finish.

# **Body Material**

CAST IRON

## **Grating Material**

STAINLESS STEEL

## **Outlet Type**

SPIGOT

01420 555600

drainfast.co.uk