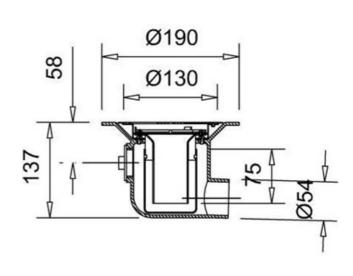

## Name

Frost Shower drain assembly trapped with clamp for vinyl floors, fixed grating 130mm round small sump body cast iron horizontal 50mm outlet

# Description

Frost shower drain with 130mm circular flat grating, small trapped sump body and spigot outlet 1 1/2" BSP side inlet supplied with blanking plug. Designed for use in wet rooms with sheet vinyl floor finish.