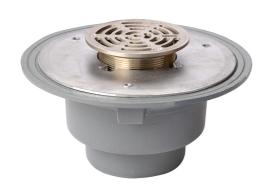

#### Name

Frost Floor drain 200mm circular nickel bronze grating with large sump body and threaded outlet size 4" BSP

## Description

Frost Floor drain 200mm circular nickel bronze grating with large sump body and threaded outlet size 4" BSP.

Membrane clamp & collar are an optional extra, 31.2030. Can be trapped using a removable trap (31.9510).