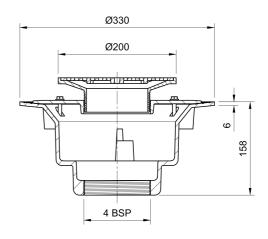

#### Name

Frost Floor drain 200mm circular nickel bronze grating with large sump body and threaded outlet size 4" BSP

## Description

Frost Floor drain 200mm circular nickel bronze grating with large sump body and threaded outlet size 4" BSP.

Membrane clamp & collar are an optional extra, 31.2030. Can be trapped using a removable trap (31.9510).