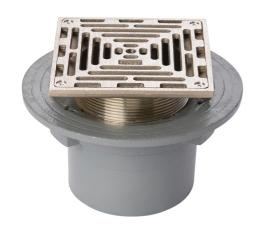

#### Name

Frost Floor drain 200mm square nickel bronze grating with small sump body and spigot outlet size 100mm

## Description

Frost Floor drain 200mm square nickel bronze grating with small sump body and spigot outlet size 100mm. Membrane clamp & collar are an optional extra, 31.2030. Can be trapped using a removable trap (31.9510).

Quick and easy to install

Maintenance free and durable

Can be connected to all types of pipework in general use, using adaptors.

Nickel bronze for use in areas where they contribute to the aesthetic appeal of an area.