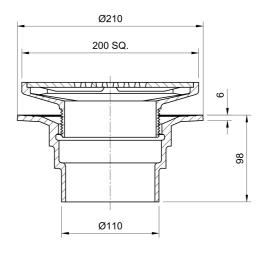

#### Name

Frost Floor drain 200mm square nickel bronze grating with small sump body and spigot outlet size 100mm

## Description

Frost Floor drain 200mm square nickel bronze grating with small sump body and spigot outlet size 100mm. Membrane clamp & collar are an optional extra, 31.2030. Can be trapped using a removable trap (31.9510).