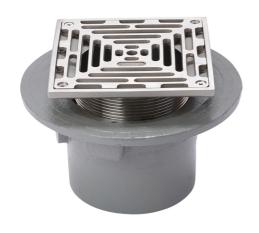

#### Name

Frost Floor drain 200mm square stainless steel grating with small sump body and spigot outlet size 100mm

#### Description

Frost Floor drain 200mm square stainless steel grating with small sump body and spigot outlet size 100mm.

Membrane clamp & collar are an optional extra (31.2030). Can be trapped using a removable trap (31.9510).

### **Grating Type**

Square