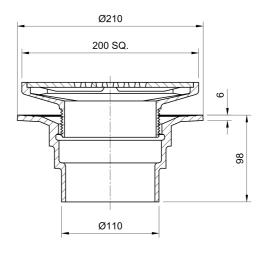

#### Name

Frost Floor drain 200mm square stainless steel grating with small sump body and spigot outlet size 100mm

#### Description

Frost Floor drain 200mm square stainless steel grating with small sump body and spigot outlet size 100mm.

Membrane clamp & collar are an optional extra (31.2030). Can be trapped using a removable trap (31.9510).