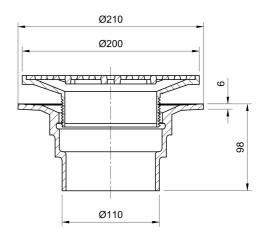

#### Name

Frost Floor drain 200mm circular stainless steel grating with small sump body and spigot outlet size 100mm

## Description

Frost Floor drain 200mm circular stainless steel grating with small sump body and spigot outlet size 100mm.

Membrane clamp & collar are an optional extra (31.2030). Can be trapped using a removable trap (31.9510).