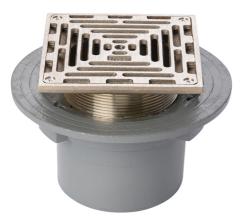

#### Name

Frost Floor drain 200mm square nickel bronze grating with small sump body and threaded outlet size 4" BSP

# Description

Frost Floor drain 200mm square nickel bronze grating with small sump body and threaded outlet size 4" BSP.

Membrane clamp & collar are an optional extra, 31.2030. Can be trapped using a removable trap (31.9510).

# **Body Material**

CAST IRON

### **Grating Material**

NICKEL BRONZE

# **Outlet Type**

THREADED

#### Grating Type Square

Square

01420 555600