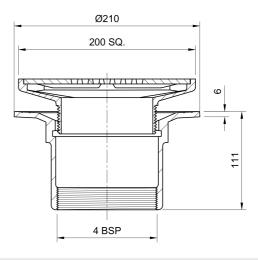

#### Name

Frost Floor drain 200mm square nickel bronze grating with small sump body and threaded outlet size 4" BSP

### Code

31.0631

# Description

Frost Floor drain 200mm square nickel bronze grating with small sump body and threaded outlet size 4" BSP.

Membrane clamp & collar are an optional extra, 31.2030. Can be trapped using a removable trap (31.9510).

# **Outlet Type**

THREADED