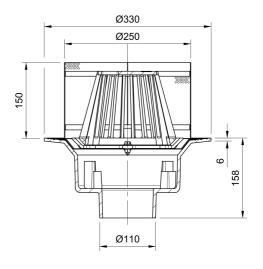

#### Name

Frost Inverted Roof drain assembly - fixed dome 220mm and 150mm gravel guard, large sump body with clamp, vertical spigot outlet 110mm

# Description

Frost Inverted Roof drain assembly, fixed 220mm domed grating with medium sump body and vertical spigot outlet.

Supplied with body, gravel guard and clamp. Rainwater outlets with domed gratings are suited to inverted roof construction where the waterproof membrane is located above the roof deck but below the insulation layer. The stainless steel gravel guard prevents ballast entering the drainage system during maintenance. Gravel guards higher than 150mm are available.