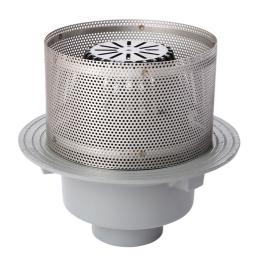

#### Name

Frost Inverted Roof drain assembly - fixed dome 220mm and 150mm gravel guard, large sump body with clamp, vertical spigot outlet 110mm

# Description

Frost Inverted Roof drain assembly, fixed 220mm domed grating with medium sump body and vertical spigot outlet.

Supplied with body, gravel guard and clamp. Rainwater outlets with domed gratings are suited to inverted roof construction where the waterproof membrane is located above the roof deck but below the insulation layer. The stainless steel gravel guard prevents ballast entering the drainage system during maintenance. Gravel guards higher than 150mm are available.