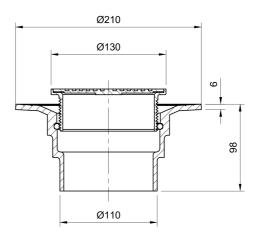

#### Name

Frost 130mm circular nickel bronze double sealed rodding eye with small sump and spigot outlet, 100mm

# Description

Frost 130mm circular nickel bronze double sealed rodding eye with small sump and spigot outlet, 100mm

Suitable for internal use such as in situ floors. Height adjustable rodding eye designed to suit almost any floor finish. The threaded outlet allows the rodding eye to be set precisely with the finished floor level. Each rodding eye will typically give a height adjustment range of 25mm, extra adjustment is available with extension collars.

#### **Outlet Type**

**SPIGOT** 