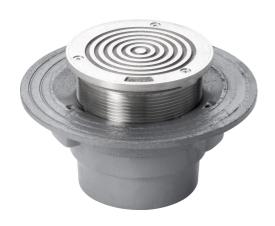

#### Name

Frost 130mm circular nickel bronze double sealed rodding eye with small sump and spigot outlet, 100mm

# Description

Frost 130mm circular nickel bronze double sealed rodding eye with small sump and spigot outlet, 100mm

Suitable for internal use such as in situ floors. Height adjustable rodding eye designed to suit almost any floor finish. The threaded outlet allows the rodding eye to be set precisely with the finished floor level. Each rodding eye will typically give a height adjustment range of 25mm, extra adjustment is available with extension collars.

### **Grating Material**

**NICKEL BRONZE** 

## **Grating Type**

Circular