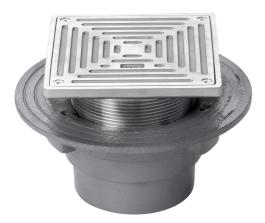

#### Name

Frost 150mm Square Nickel Bronze Double Sealed Rodding Eye with small sump and spigot outlet, 100mm

# Description

Frost 150mm Square Nickel Bronze Double Sealed Rodding Eye with small sump and spigot outlet, 100mm.

Suitable for internal use.

Height adjustable rodding eye designed to suit almost any floor finish. The threaded outlet allows the rodding eye to be set precisely with the finished floor level. Each rodding eye will typically give a height adjustment range of 25mm, extra adjustment is available with extension collars.

## **Body Material**

CAST IRON

### **Grating Material**

NICKEL BRONZE

# **Outlet Type**

SPIGOT

#### Grating Type Square

01420 555600 action

action@drainfast.co.uk

drainfast.co.uk