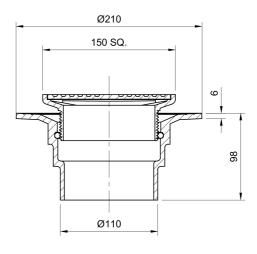

#### Name

Frost 150mm Square Nickel Bronze Double Sealed Rodding Eye with small sump and spigot outlet, 100mm

# Description

Frost 150mm Square Nickel Bronze Double Sealed Rodding Eye with small sump and spigot outlet, 100mm.

Suitable for internal use.

Height adjustable rodding eye designed to suit almost any floor finish. The threaded outlet allows the rodding eye to be set precisely with the finished floor level. Each rodding eye will typically give a height adjustment range of 25mm, extra adjustment is available with extension collars.