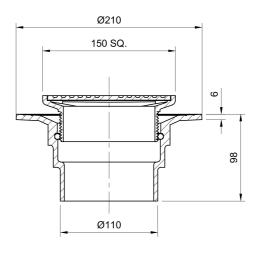

#### Name

Frost 150mm square stainless steel double sealed rodding eye with small sump and spigot outlet, 100mm

#### Description

Frost 150mm square stainless steel double sealed rodding eye with small sump and spigot outlet, 100mm.

Suitable for internal use.

Height adjustable rodding eye designed to suit almost any floor finish. The threaded outlet allows the rodding eye to be set precisely with the finished floor level. Each rodding eye will typically give a height adjustment range of 25mm, extra adjustment is available with extension collars.

#### **Outlet Type**

SPIGOT

## **Grating Type**

Square

01420 555600

drainfast.co.uk