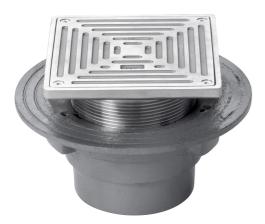

#### Name

Frost 150mm square stainless steel double sealed rodding eye with small sump and spigot outlet, 100mm

#### Description

Frost 150mm square stainless steel double sealed rodding eye with small sump and spigot outlet, 100mm.

Suitable for internal use.

Height adjustable rodding eye designed to suit almost any floor finish. The threaded outlet allows the rodding eye to be set precisely with the finished floor level. Each rodding eye will typically give a height adjustment range of 25mm, extra adjustment is available with extension collars.

#### **Body Material**

CAST IRON

#### **Grating Material**

STAINLESS STEEL

#### **Outlet Type**

SPIGOT

## **Grating Type**

Square

01420 555600

drainfast.co.uk