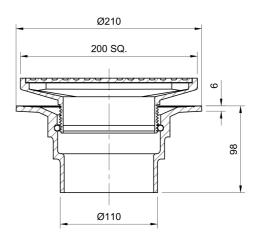

#### Name

Frost Rodding eye adjustable 200mm square double sealed with small sump and spigot outlet

#### Description

Frost Rodding eye adjustable 200mm square double sealed with small sump and spigot outlet Suitable for internal use.

Height adjustable rodding eye designed to suit almost any floor finish. The threaded outlet allows the rodding eye to be set precisely with the finished floor level. Each rodding eye will typically give a height adjustment range of 25mm, extra adjustment is available with extension collars.