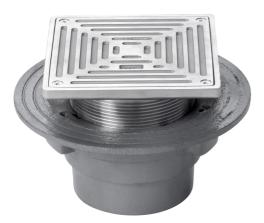

#### Name

Frost Rodding eye adjustable 200mm square double sealed with small sump and spigot outlet

#### Description

Frost Rodding eye adjustable 200mm square double sealed with small sump and spigot outlet Suitable for internal use.

Height adjustable rodding eye designed to suit almost any floor finish. The threaded outlet allows the rodding eye to be set precisely with the finished floor level. Each rodding eye will typically give a height adjustment range of 25mm, extra adjustment is available with extension collars.

## **Body Material**

CAST IRON

#### **Grating Material**

NICKEL BRONZE

### **Outlet Type**

SPIGOT

#### Grating Type Square

Square

01420 555600

drainfast.co.uk