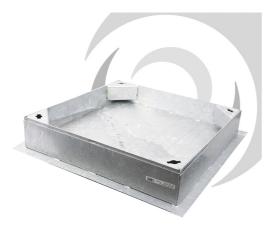

## Name

BLOCK PAVIOR Cover: 600 x 600 x 100mm; Galvanised Frame - 10 ton GLVW

Code DR6060/A

## Description

600x600mm Square Galvanised mild steel Block Pavior cover. 100mm recess for use with up to 80mm blocks. Reinforced lifting keyways to help avoid distortion when lifting. Steel frames have superior adherence to bedding mortar then plastic frames. Galvanised to BS EN ISO 1461 External size: 745x640mm x 105mm Loading: 10 ton GLVW (FACTA AAA) External Dimensions 750x640mm

Clear Opening 600x600mm

Tray Depth 100mm

01420 555600

action@drainfast.co.uk

drainfast.co.uk