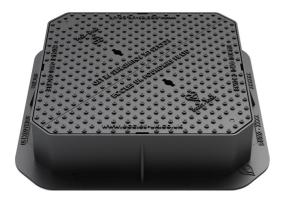

## Name

Ductile Iron Cover & Frame 600 x 600mm D400; 150mm depth

Code

KD100150

## Description

600x600mm Ductile Iron Access Cover & Frame: 150mm depth

For us in a Group 4 D400 class environment. Exceeds BS EN 123:2015 requirements.

Third party certified by BSI.

Manufactured from strong and highly durable ductile iron

Non-rock - three points suspension for non rock stability.

Indexed covers ensure correct fitting.

Enlarged frame corners help to dissipate the load. Safety keyway - ensures key's secure in keyway when lifting. Clear Opening 600x600mm

**Tray Depth** 150mm