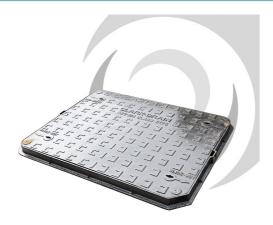

#### Name

Ductile Iron Seal & Locked Cover & Frame: 600 x 600mm; 5 Ton

Code KD3440SCL

#### Description

600x600mm Solid Tops: 40mm depth ductile iron sealed and locked access covers
For use in a Group 2 B125 class environment.
Exceeds BS EN 124:2015 requirements.
Third party certified by BSI.
Safety keyway - ensures key's secure in keyway when lifting.

### **External Dimensions**

705x705mm

# **Clear Opening**

600x600mm

**Tray Depth** 40mm