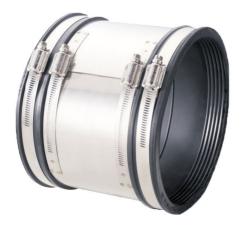

## Name

100-115mm Flexible Coupling VSC115

Code VFFSC115

## Description

Shear Banded couplings are specifically designed to connect and repair pipes on adopted sewer and drainage applications, as required by the UK water companies. The stainless steel central band protects the joint under shear loads and helps to keep the joining pipes aligned, helping to prevent pipe displacement.

EPDM body and Stainless Steel (1.4301 (304)) Shear Band and Clamp Bands.

Approved to WIS 4-41-01- Flexible couplings for gravity sewerage and drainage pipes

Approved to BS EN 681-1:1996, BS EN 295-4:2013 &